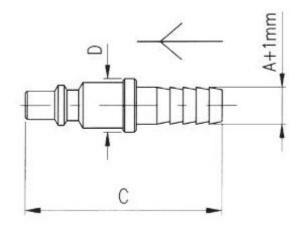

|
| Connector Gender         | Male                                                                        | Male                                                                        |
| Hose Inner Diameter      | 4mm                                                                         | 6mm                                                                         |
| Hose Outer Diameter      | 11mm                                                                        | 11mm                                                                        |
| Application              | Compressed Air,<br>Pneumatic Automation,<br>Textile, Packaging,<br>Handling | Compressed Air,<br>Pneumatic<br>Automation, Textile,<br>Packaging, Handling |



| Α | С    | D  | Pack. |
|---|------|----|-------|
| 8 | 44.5 | 12 | 10    |