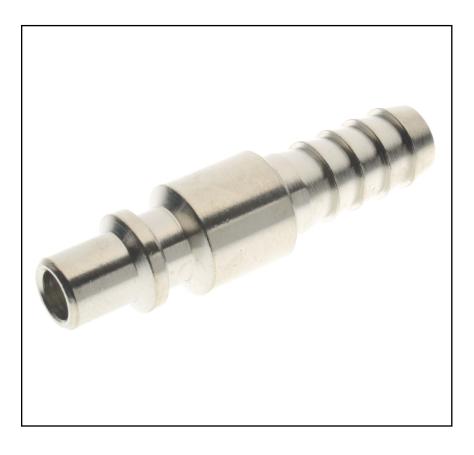

# RS PRO PLUG WITH REST FOR RUBBER HOSE -ITALIAN 5 mm

**RS Stock No.: 2312511** 

RS PRO Professionally Approved Products bring to you professional quality parts across all product categories. Our product range has been tested by engineers and provides a comparable quality to the leading brands without paying a premium price.

### **Product Description**

The RS PRO plug with rest for rubber hose-Italian 5 mm works in 0 to 16 bar pressure range. It mainly used in compressed air & tools, pneumatic & fluid technology, food & beverages. It has operating temperature range from -  $20 \degree C + 80 \degree C$ .

#### **General Specifications**

| Coupling Type | Straight                                                           |
|---------------|--------------------------------------------------------------------|
| Body Material | Brass                                                              |
| Application   | Compressed Air, Pneumatic Automation, Textile, Packaging, Handling |

#### **Mechanical Specifications**

| Maximum Working Pressure | 16bar |
|--------------------------|-------|
| Connector Gender         | Male  |
| Hose Inner Diameter      | 8mm   |
| Hose Outer Diameter      | 12mm  |