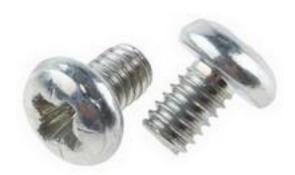

## RS Pro Bright Zinc Plated, Clear Passivated Steel Pan Head Machine Screws, 6.35mm Long

RS Stock No: 274-5216

#### **Product Details**

RS Pro machine screw measuring 6.35 mm, is made of steel with bright zinc plated and clear passivated finish. It features thread size of 8-32 UTS. This pan head machine screw meets ANSI/ASME B18.6.3 standards.

#### **Features and Benefits**

- Stainless steel construction
- Features bright zinc plated and clear passivated finish
- Manufactured to ANSI/ASME B18.6.3