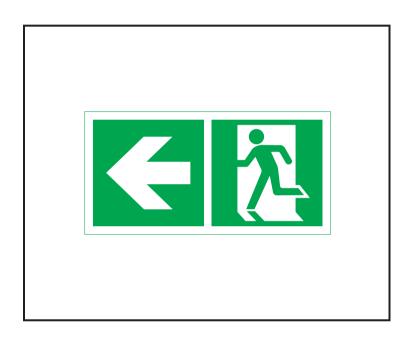

## **Datasheet**

**ENGLISH** 

| RS Article Number | : | 8134536                        |
|-------------------|---|--------------------------------|
| Description       | : | Emergency Exit Left Sign Label |

|                  | _ |                                               |
|------------------|---|-----------------------------------------------|
| Standards Met    | : | ISO 7010                                      |
| Color            | : | Green Background White Image ( As Per Photo ) |
| Text Message     | : | Emergency Exit Left Sign                      |
| Material         | : | Vinyl                                         |
| Size             | : | 300mm x 150mm                                 |
| Mounting Type    | : | Self Adhesive                                 |
| Text Language    | : | None                                          |
| Sign Description | : | Emergency Exit Left Sign                      |
| Category         | : | Safety Signs                                  |

Note: Image above is not to the scale.

RS, Professionally Approved Products, gives you professional quality parts across all products categories. Our range has been testified by engineers as giving comparable quality to that of the leading brands without paying a premium price.