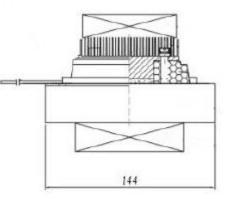

| General Specifications |                                                                |
|------------------------|----------------------------------------------------------------|
| Weight                 | 0.7 kg                                                         |
| Dimensions (mm)        | 208 x 162 x 102                                                |
| Fan speed (RPM)        | 2000                                                           |
| Noise (DbA)            | 40                                                             |
| NTC sensor included    | Yes                                                            |
| Cold fan               | No                                                             |
| Features               | Intricate control over temperature, Compact design, DC         |
|                        | operation                                                      |
|                        | Electronics' cabinets, Medical instrumentation, Analytical     |
| Applications           | diagnostics, Industrial automation, Food and beverage cooling, |
|                        | Laser systems' cooling.                                        |