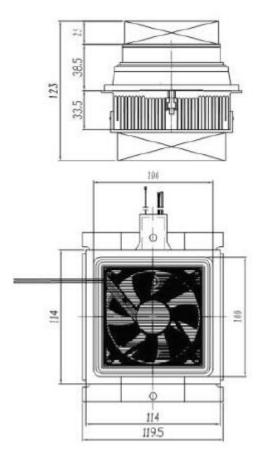

| General Specifications |                                                                |
|------------------------|----------------------------------------------------------------|
| Weight                 | 0.7 kg                                                         |
| Dimensions (mm)        | 208 x 162 x 102                                                |
| Fan speed (RPM)        | 2000                                                           |
| Noise (DbA)            | 40                                                             |
| NTC sensor included    | Yes                                                            |
| Cold fan               | No                                                             |
| Features               | Intricate control over temperature, Compact design, DC         |
|                        | operation                                                      |
|                        | Electronics' cabinets, Medical instrumentation, Analytical     |
| Applications           | diagnostics, Industrial automation, Food and beverage cooling, |
|                        | Laser systems' cooling.                                        |