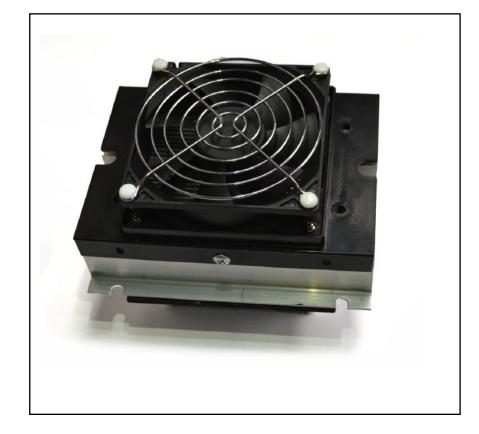

## **Product Description**

The RS PRO Thermoelectric assembly, air to air is a low noise reliable air source heat pump suitable for temperature control. This thermoelectric assembly will cool the air inside an enclosure by absorbing and dissipating heat via exchangers with a fan.

Our air-to-air cooler is compact, super-efficient and essentially maintenance-free without filters to exchange. During applications, the device can be mounted vertically or horizontally, and offers superb performance, long service life with solid-state reliability.

| General Specifications |                                                                |
|------------------------|----------------------------------------------------------------|
| Weight                 | 0.7 kg                                                         |
| Dimensions (mm)        | 208 x 162 x 102                                                |
| Fan speed (RPM)        | 2000                                                           |
| Noise (DbA)            | 40                                                             |
| NTC sensor included    | Yes                                                            |
| Cold fan               | No                                                             |
| Features               | Intricate control over temperature, Compact design, DC         |
|                        | operation                                                      |
|                        | Electronics' cabinets, Medical instrumentation, Analytical     |
| Applications           | diagnostics, Industrial automation, Food and beverage cooling, |
|                        | Laser systems' cooling.                                        |