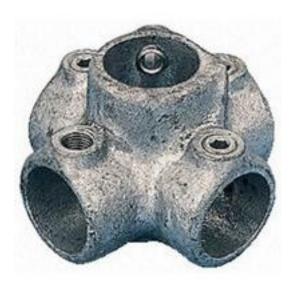

## RS Pro Round Tube 4-Way Connector, Strut Profile Type 3

RS Stock No: 424-4642

#### **Product Details**

RS Pro strut profile type 3 round tube 4-way connector is generally used in storage structures to tie a centre upright to four horizontal tubes, all at 90° to the upright.

## **Specifications:**

| Connector Type          | 4 Way Connector    |
|-------------------------|--------------------|
| Fits Strut Profile      | Type 3             |
| Fits Tube Diameter      | 48.3 mm            |
| Material                | Cast Iron          |
| Product Family          | RS Handrail System |
| Product System          | 158                |
| Structural Element Type | Round Tube         |