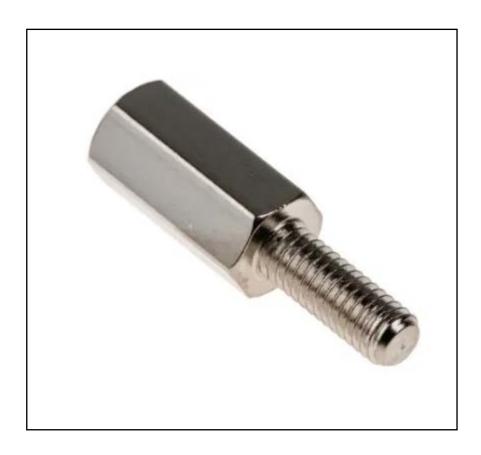

# RS PRO Brass Hex Standoff Male/Female, 10mm, M3 x M3

RS Stock No.: 606-686

RS Professionally Approved Products bring to you professional quality parts across all product categories. Our product range has been tested by engineers and provides a comparable quality to the leading brands without paying a premium price.

#### **Product Description**

From RS PRO, comes a range of high quality and robust Hex standoffs. Manufactured with nickelplated brass these adaptable standoffs are a fantastic solution for securely mounting your PCB. These standoffs are ideal for temperature reduction of equipment by improving the airflow to components.