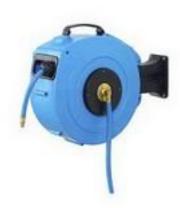

# RS Pro 1/4 in BSPT 10mm 424mm Hose Reel 20, Wall Mounting

RS Stock No: 911-9447

#### **Product Details**

RS Pro wall mounting hose reel has an inner diameter of 10 mm and reel diameter of 424 mm. It is a heavy duty UPVC spring driven hose reel for airlines up to a pressure of 13.8 bar. The reel comes complete with a 15 m PU air hose, carrying handle, 180° pivot bracket and 1.5 m feed pipe. The hose terminates in a 1/4 in BSPT male connector.