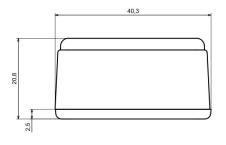

## **Features and Benefits**

- Made of ABS
- Available in black color
- Protection against liquids and solid objects: IP54 rating

rspro.com

А|

| Category           | Enclosures For Wall Mounting |
|--------------------|------------------------------|
| Туре               | Full                         |
| Material           | ABS                          |
| Variant            | Without gasket               |
| Height             | 20.6 mm                      |
| Width              | 40.4 mm                      |
| Length             | 50.2 mm                      |
| Color              | Black                        |
| Protection level   | IP54                         |
| Standards Met      | RoHS Compliant               |
| Certificate number | Z/12/025/17, CE/031/18       |