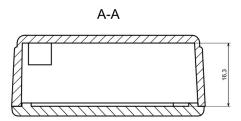

## **Features and Benefits**

- Made of ABS
- Available in black color
- Protection against liquids and solid objects: IP54 rating

rspro.com

А|

| Category           | Enclosures For Wall Mounting |
|--------------------|------------------------------|
| Туре               | Full                         |
| Material           | ABS                          |
| Variant            | Without gasket               |
| Height             | 20.6 mm                      |
| Width              | 40.4 mm                      |
| Length             | 50.2 mm                      |
| Color              | Black                        |
| Protection level   | IP54                         |
| Standards Met      | RoHS Compliant               |
| Certificate number | Z/12/025/17, CE/031/18       |