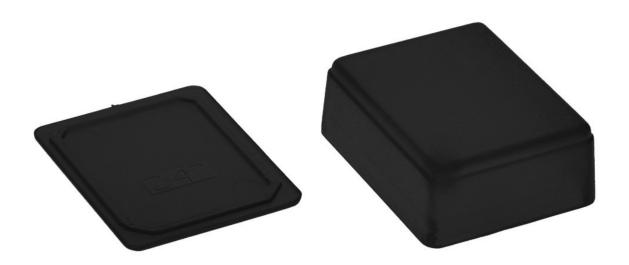

## **Product Details**

Two-part enclosure is made of black ABS. The enclosure provides IP54 rating it is ideal for applications that doesn't require hermetic seal.

## **Features and Benefits**

- Made of ABS
- Available in black color
- Protection against liquids and solid objects: IP54 rating

rspro.com

А|

| Category           | Enclosures For Wall Mounting |
|--------------------|------------------------------|
| Туре               | Full                         |
| Material           | ABS                          |
| Variant            | Without gasket               |
| Height             | 20.6 mm                      |
| Width              | 40.4 mm                      |
| Length             | 50.2 mm                      |
| Color              | Black                        |
| Protection level   | IP54                         |
| Standards Met      | RoHS Compliant               |
| Certificate number | Z/12/025/17, CE/031/18       |