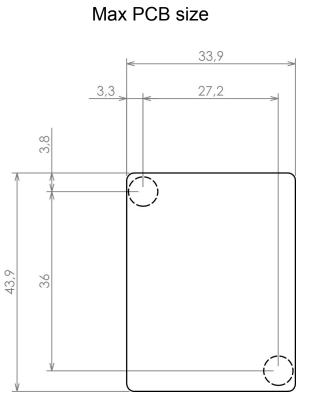

Dashed line shows outline of the mounting boss under PCB board Recommended mounting holes diameter ø3,5mm All dimensions are given within +/-0,5mm tolerance