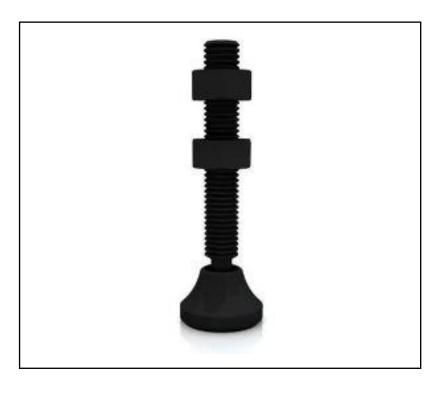

**Product Description** 

Swivel Foot Spindle Spindle for us with RS PRO Toggle Clamps. Also for use in other applications.

## **General Specifications**

| Туре     | Spindle               |
|----------|-----------------------|
| Material | Neoprene Dipped Steel |

| Mechanical Specifications |      |
|---------------------------|------|
| Thread Size               | M8   |
| Overall Length            | 65mm |