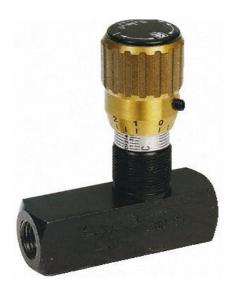

## RS Line Mounting Hydraulic Flow Control Valve, G 1/8

## RS Stock number 390-7724

| Body Material                 | Steel          |
|-------------------------------|----------------|
| Connection Port Thread        | G 1/8          |
| Maximum Flow Rate             | 6.2L/min       |
| Maximum Operating Temperature | +100°C         |
| Minimum Operating Temperature | -20°C          |
| Seal Material                 | Nitrile Rubber |
| Thread Size                   | 1/8 in         |
| Thread Standard               | G              |