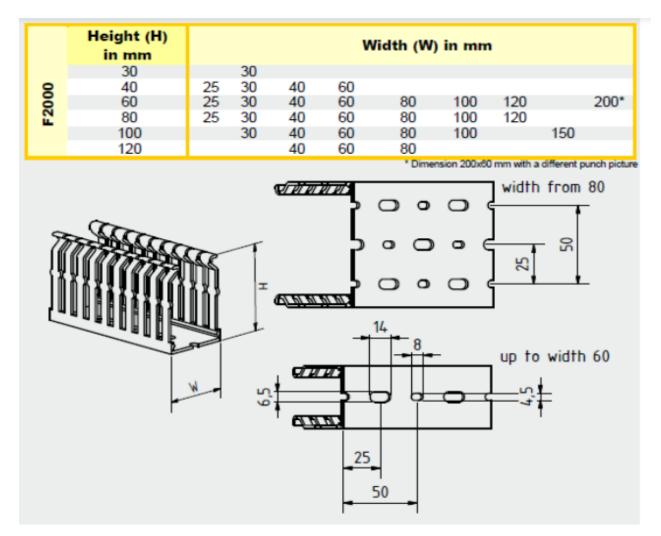

#### Mechanical Specifications

| Length              | 2m       |
|---------------------|----------|
| Width               | 30mm     |
| Depth               | 60mm     |
| Slot Type           | Open     |
| Dielectric Strength | >30kV/mm |