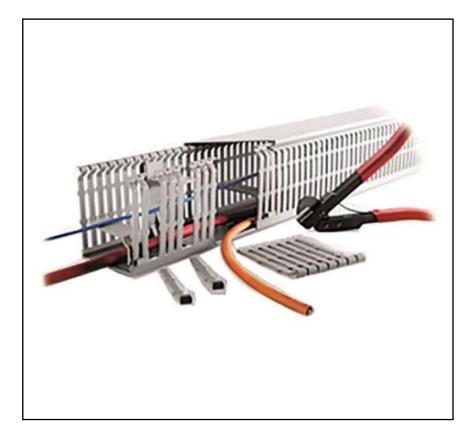

## **FEATURES**

- Quick and easy to install
- 2m length
- Ideal for clean cable management.
- Open slotted
- Breakpoints on bars and channel floor

### **Product Description**

From the great value brand RS PRO, comes a range of high quality grey slotted cable trunking. Manufactured out of lead-free and flame retardant PVC this rigid trunking has been designed to allow the user to fix it to the area it will be applied to, allowing for a simple yet effective installation and secure cable organisation

#### Mechanical Specifications

| Length              | 2m       |
|---------------------|----------|
| Width               | 30mm     |
| Depth               | 60mm     |
| Slot Type           | Open     |
| Dielectric Strength | >30kV/mm |