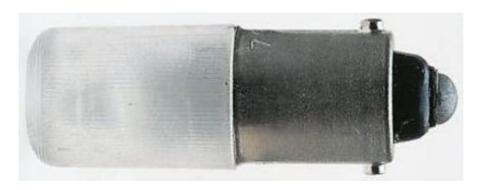

## **Clear Wedge Filament Indicator Lamp**

RS Stock number 106-408

## **Dimensions: (mm)**

| Structure     |            |
|---------------|------------|
| Bulb Type     | T10x30     |
| Bulb Diameter | Ø10.0Max   |
| Length        | 28.0Max    |
| Base Type     | Wedge Base |