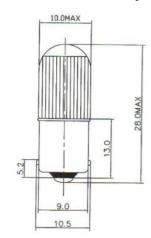

## **Dimensions: (mm)**

| Structure     |            |
|---------------|------------|
| Bulb Type     | T10x30     |
| Bulb Diameter | Ø10.0Max   |
| Length        | 28.0Max    |
| Base Type     | Wedge Base |