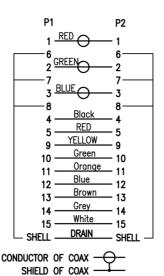

- 1. MATERIAL
- 1.1 CABLE(28#): [(7/0.12BC+FPE)\*3+7/0.12BC+AL]+7/0.12BC\*9C+AL+7/0.12BC+B(96/0.12ALM)+PVC6.8 (BLACK).
- 1.2 HIGH DENSITY D-SUB 15 MALÉ: BLUE INSULATION, GOLD FLASH CONTACTS, NICKEL PLATED SHELL.
- 1.3 FERRITE CORE: Ø14.2 X Ø9.5 X 28.5mm.
- 1.4 ALL HOOD: BLACK PVC.
- 1.5 THUMB SCREW(2.3\*46MM) TO BE MOLDED BLACK PVC.
- 1.6 ALL COMPONENTS ARE ROHS COMPLIANT.
- 2. ELECTRICAL
- 2.1 100% OPEN AND SHORT TEST
- 2.2 HI-POT: DC200V/0.01S
- 3. PACKING
  - 3.1 EACH CABLE IN A PE PACKAGE.