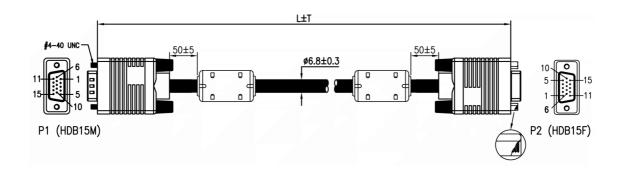

## RS PRO 7m VGA/SVGA HD15 Male to Female Cable - Black

**Stock number: 186-3020** 

EN

Our RS PRO 7 metre monitor extension cable comes with a high density 15 pin male to a high density 15 pin female connectors which are commonly known as a VGA or SVGA connector. It has all pins connected and ferrites at each end of the cable which help to cut out interference. The jacket and the connector hoods are made of black PVC.

The female connector comes with attached hex nuts so the that cable can be locked into a male connector, this stops the risk of the connection coming apart and causing connection issues.

The SVGA connector is one of the most common video connectors found on computers. SVGA is an analogue signal which is slowly being replaced by digital cables such as HDMI and DisplayPort.

- 1. MATERIAL
- 1.1 CABLE(28#): [(7/0.12BC+FPE)\*3+7/0.12BC+AL]+7/0.12BC\*9C+AL+7/0.12BC+B(96/0.12ALM)+PVC6.8 (BLACK).
- 1.2 HIGH DENSITY D-SUB 15 MALÉ: BLUE INSULATION, GOLD FLASH CONTACTS, NICKEL PLATED SHELL.
- 1.3 FERRITE CORE: Ø14.2 X Ø9.5 X 28.5mm.
- 1.4 ALL HOOD: BLACK PVC.
- 1.5 THUMB SCREW(2.3\*46MM) TO BE MOLDED BLACK PVC.
- 1.6 ALL COMPONENTS ARE ROHS COMPLIANT.
- 2. ELECTRICAL
- 2.1 100% OPEN AND SHORT TEST
- 2.2 HI-POT: DC200V/0.01S
- 3. PACKING
  - 3.1 EACH CABLE IN A PE PACKAGE.