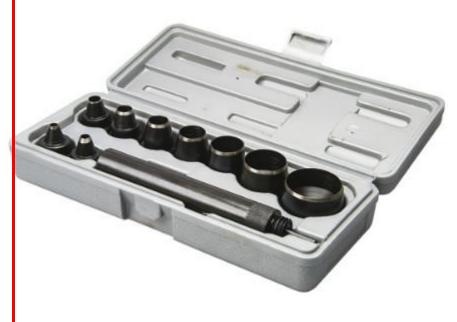

## 10 Piece Punch Set Wad

## **Features**

- Supplied as a set of punches and handle in a plastic presentation kit.
- The kit consists of the wad punch handle onto which any one of the interchangeable cutting heads can be fixed.
- The handle can be struck with a hammer or mallet using a wooden block, preferably end grain, as an anvil.
- The spring-loaded plunger in the handle is used to centre the punch and to eject the slug. Fully heat-treated and chemically blackened.

## **Specification**

Number of Pieces: 10

Punch Type: Wad

Punch range:  $5 \rightarrow 32$ mm.

Supplied With: 1 Sticking Handle

1 Plastic Storage Case

9 Wad punches at 5, 6, 8, 10, 12.5,

16, 20, 25 and 32 mm