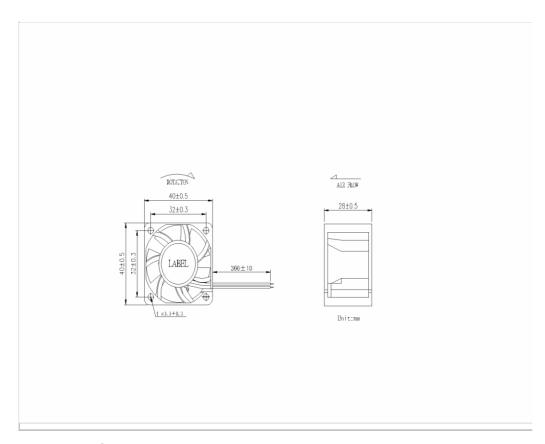

| General Specifications                     |                                                          |  |
|--------------------------------------------|----------------------------------------------------------|--|
| DC FAN 40 x 40 x 28 mm                     | 8000 RPM, 13.86 CFM, 11.6 mm-H2O, 40 dBA                 |  |
| Mechanical Specifications                  |                                                          |  |
| CeraDyna C BEARING                         | Frame Plastic (94V-0); Impeller Plastic (94V-0)          |  |
|                                            |                                                          |  |
| Electrical Specifications                  |                                                          |  |
| Electrical Specifications  Voltage 24 V dc | Operation Voltage: 14.0~26.2 V dc , 0.1 A                |  |
| •                                          | Operation Voltage: 14.0~26.2 V dc , 0.1 A                |  |
| •                                          | Operation Voltage: 14.0~26.2 V dc , 0.1 A                |  |
| Voltage 24 V dc                            | Operation Voltage: 14.0~26.2 V dc , 0.1 A  UL , TUV , CE |  |