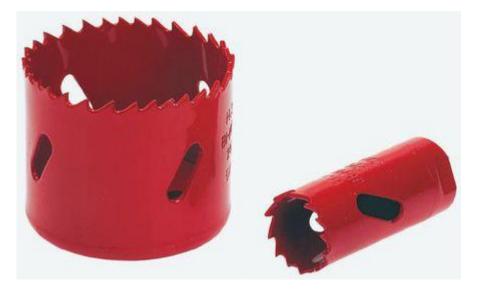

#### **RS Bi-metal hole saws**

Hardened cutting edge (6tpi alternate set) welded to a tough alloy steel body Bonded construction reduces possibility of shattering

For use with ferrous and non ferrous metals, plastics and wood to a depth of 32mm

14 to 30mm dia saws require a 6.5mm arbour

32 to 152mm dia saws require a 9.5mm arbour

Arbours, pilot drills and core removal tools available

**RS Bi-metal hole saws** 

### Specifications:

| Diameter  | 48mm                           |
|-----------|--------------------------------|
| Material  | M3 HSS Teeth; Alloy Steel Body |
| Cut Depth | 32mm                           |
| Bimetal   | Yes                            |