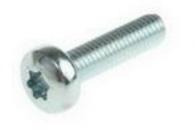

#### Datasheet

RS Pro Zinc plated and clear Passivated Pan Steel Tamper Proof Security Screw, M5 x 20mm RS Stock No: 482-7988

## **Product Details**

RS Pro hexalobular recessed pan head screw made of bright zinc plated steel is clear passivated for corrosion resistance. The screw has metric threading for tight and secure fittings. This tamper proofed security screw measures 20 mm long and has M5 size threads for positive grip.

### **Features and Benefits**

- Bright zinc plated steel
- Clear passivated
- Pan head
- Hexalobular recess
- Metric thread