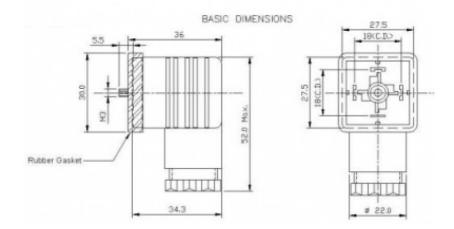

**ENGLISH** 

## **Datasheet**

## **Snap Mounting Outlet**

RS Stock 896-2082



**Dimensions: (mm)** 



## **Specifications**

Connection Type: 2 Pole + Earth

Voltage: 12 VDC / 24 VDC / 48 VDC / 110 VDC / 250 VDC / 110

**VAC / 250 VAC** 

Approvals: NA Standard: NA

Mounting: Screw Type

Type: HD-Socket (HI-DOME) – Illuminated

Socket Type:

DC V Range:

Mounting:

Material For Rubber Gasket:

Material Body:

Type A

12,24,48

M3 Screw

Nitril / Silicon

Polycarbonate

Gland Size: PG-9

Body Colours: Transparent Body Contact Resistance: 20m Ohms max

Current Caring Parts: Copper alloy / Tin plated

Permissible Temp. With/Without Load: 0�C to 90�C Rating: 10A 110VAC, 230VAC

Terminals: Screw-type

H.V Breakdown Test: 2 KV AC For 1 Minute Insulation Resistance: 100 M Ohms min.

RS, Professionally Approved Products, gives you professional quality parts across all products categories. Our ra