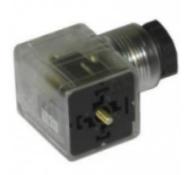

## **Snap Mounting Outlet**

RS Stock 896-2082

**Dimensions: (mm)** 

## **Specifications**

Connection Type: 2 Pole + Earth

Voltage: 12 VDC / 24 VDC / 48 VDC / 110 VDC / 250 VDC / 110

**VAC / 250 VAC** 

Approvals: NA Standard: NA

Mounting: Screw Type

Type: HD-Socket (HI-DOME) – Illuminated

Socket Type:

DC V Range:

Mounting:

Material For Rubber Gasket:

Material Body:

Type A

12,24,48

M3 Screw