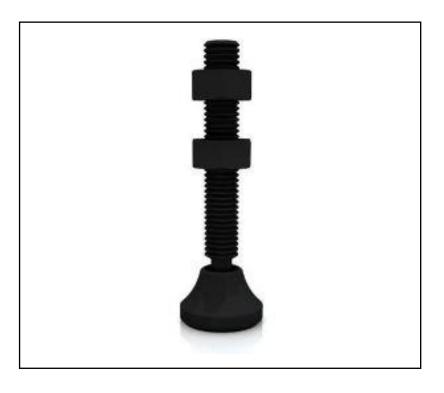

**Product Description** 

Swivel Foot Spindle Spindle for us with RS PRO Toggle Clamps. Also for use in other applications.

## **General Specifications**

| Туре     | Spindle               |
|----------|-----------------------|
| Material | Neoprene Dipped Steel |

| Mechanical Specifications |      |
|---------------------------|------|
| Thread Size               | M5   |
| Overall Length            | 35mm |