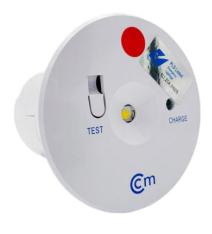

## **UFO Emergency Light 3W LED**

| Model              | TTH 312                                                                                |
|--------------------|----------------------------------------------------------------------------------------|
| System Mode        | Non Maintained                                                                         |
| Emergency Duration | 2 hours                                                                                |
| Lamp               | 3W High Output white L.E.D.                                                            |
| Battery            | 2.4V High temperature nickel cadmium battery                                           |
| Recharge Period    | 16 - 24 hours                                                                          |
| Battery Protection | Low Voltage cut off to prevent battery from over discharging                           |
| Monitoring         | Green LD. "ON" indicates charging Equipped with micro switch to simulate power failure |
| Input Voltage      | 230-240V. 50-60HZ                                                                      |
| Charger            | Constant current                                                                       |
| Housing            | Fire retardant ABS housing                                                             |
| Dimension          | 88L x95 Diameter (125 Diameter available)                                              |
| Weight             | 0.35 kg                                                                                |
| Mounting           | Recess mounted from ceiling (Surface mounted available)                                |
| Warranty           | 1 Year                                                                                 |
| Compliance         | SS 563 : 2010, SS IEC 60598-2-22                                                       |
| Power Consumption  | 3.00 Watt                                                                              |
| IP RatiC5          | C24ng IP 20                                                                            |