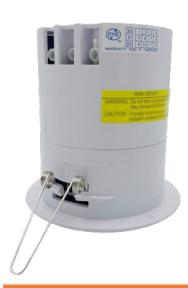

## **UFO Emergency Light 3W LED**

| Model              | TTH 312                                                                                |
|--------------------|----------------------------------------------------------------------------------------|
| System Mode        | Non Maintained                                                                         |
| Emergency Duration | 2 hours                                                                                |
| Lamp               | 3W High Output white L.E.D.                                                            |
| Battery            | 2.4V High temperature nickel cadmium battery                                           |
| Recharge Period    | 16 - 24 hours                                                                          |
| Battery Protection | Low Voltage cut off to prevent battery from over discharging                           |
| Monitoring         | Green LD. "ON" indicates charging Equipped with micro switch to simulate power failure |
| Input Voltage      | 230-240V. 50-60HZ                                                                      |
| Charger            | Constant current                                                                       |
| Housing            | Fire retardant ABS housing                                                             |
| Dimension          | 88L x95 Diameter (125 Diameter available)                                              |
| Weight             | 0.35 kg                                                                                |
| Mounting           | Recess mounted from ceiling (Surface mounted available)                                |
| Warranty           | 1 Year                                                                                 |
| Compliance         | SS 563 : 2010, SS IEC 60598-2-22                                                       |
| Power Consumption  | 3.00 Watt                                                                              |
| IP RatiC5          | C24ng IP 20                                                                            |