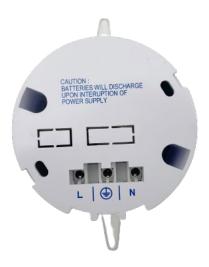

## **UFO Emergency Light 3W LED**

| Model              | TTH 312                                                                                |
|--------------------|----------------------------------------------------------------------------------------|
| System Mode        | Non Maintained                                                                         |
| Emergency Duration | 2 hours                                                                                |
| Lamp               | 3W High Output white L.E.D.                                                            |
| Battery            | 2.4V High temperature nickel cadmium battery                                           |
| Recharge Period    | 16 - 24 hours                                                                          |
| Battery Protection | Low Voltage cut off to prevent battery from over discharging                           |
| Monitoring         | Green LD. "ON" indicates charging Equipped with micro switch to simulate power failure |
| Input Voltage      | 230-240V. 50-60HZ                                                                      |
| Charger            | Constant current                                                                       |
| Housing            | Fire retardant ABS housing                                                             |
| Dimension          | 88L x95 Diameter (125 Diameter available)                                              |
| Weight             | 0.35 kg                                                                                |
| Mounting           | Recess mounted from ceiling (Surface mounted available)                                |
| Warranty           | 1 Year                                                                                 |
| Compliance         | SS 563 : 2010, SS IEC 60598-2-22                                                       |
| Power Consumption  | 3.00 Watt                                                                              |
| IP RatiC5          | C24ng IP 20                                                                            |