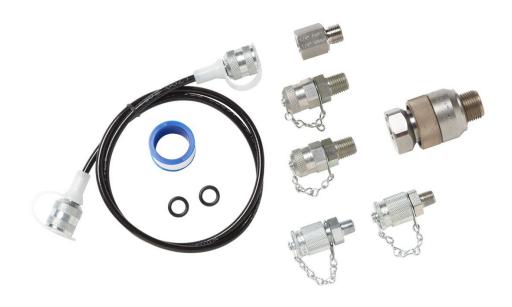

# Product overview: Fluke 700TTH10K Premium Transmitter Test Hose Kit

Easy to use premium pressure transmitter test hose kits for use with a calibrator or test pump.

- 10,000 psi rating
- Included 1/4" NPT connectors for permanent mount to a test pump
- No tools required, 1/4" NPT male connector for connection to a transmitter

#### Includes:

- One (1) premium hose kit and adapters
- Premium/no tools required ¼" NPT transmitter connection fitting