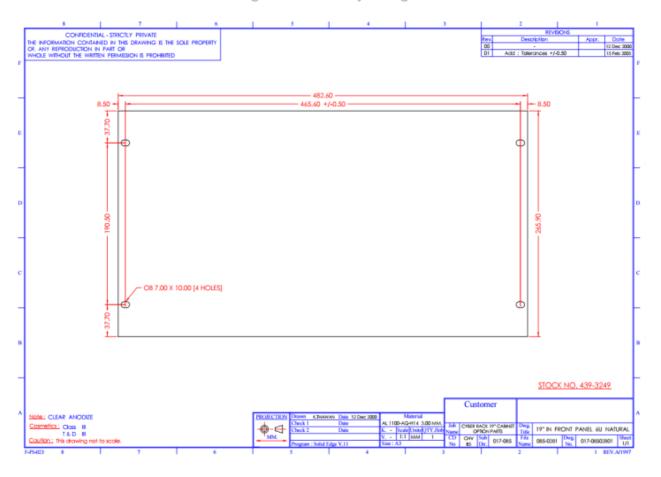

#### **Mechanical Specifications**

| Dimensions | 482.6 x 265.9mm |  |  |
|------------|-----------------|--|--|
| Length     | 482.6mm         |  |  |
| Width      | 265.9mm         |  |  |

# Dimension Drawings / Assembly Diagrams / Illustrations