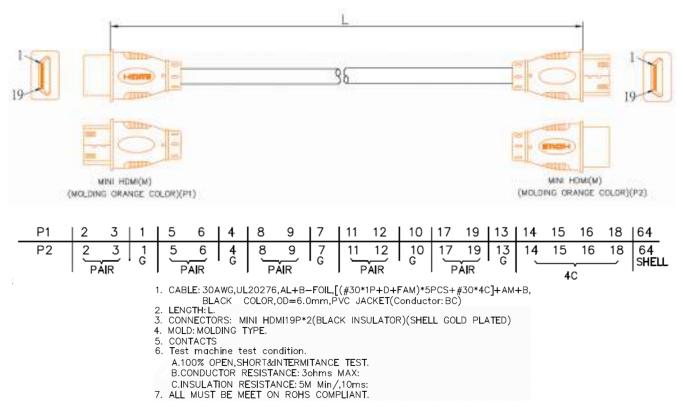

## RS PRO 1mtr HDMI Type C (Mini) M-M High Speed Cable with Ethernet – Orange Connectors

Stock number: 182-8892

The RSPRO 1 metre male to male HDMI type C cable which has a black PVC jack and an outer diameter of 6mm. The connectors have a gold flash covering to prevent corrosion.

The connector hoods are made of orange PVC.

HDMI is possibly the most common display connection on the market which can be found on devices ranging from PC's, Bluray players, games consoles and more. Mini HDMI, not to be confused with micro HDMI, is most commonly found on DSLR cameras and camcorders.