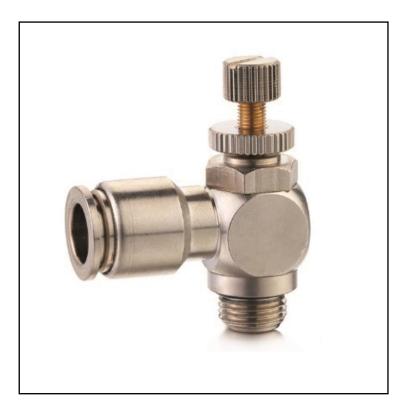

# RS PRO Speed Controller

RS Stock No.: 2351185

## **Product Description**

| Part No. | Tube OD | Thread |
|----------|---------|--------|
| 2351185  | 4 mm    | M5     |