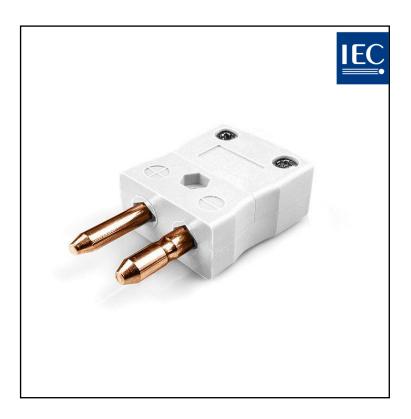

# RS PRO Standard Thermocouple Connector Plug FSTC-CU-M Type Cu

RS Stock No.: 774-3776

RS Professionally Approved Products bring to you professional quality parts across all product categories. Our product range has been tested by engineers and provides a comparable quality to the leading brands without paying a premium price.

#### **Product Description**

Contacts are made from true Thermocouple alloys. Suitable for industrial applications

#### **Specifications**

| Thermocouple Type | CU IEC           |
|-------------------|------------------|
| Connector Type    | Plug             |
| Connector Size    | Standard         |
| Colour            | White            |
| Max. Temperature  | 220°C            |
| Pins              | Solid Round Pins |
| +Positive Contact | Copper           |
| -Negative Contact | Copper           |