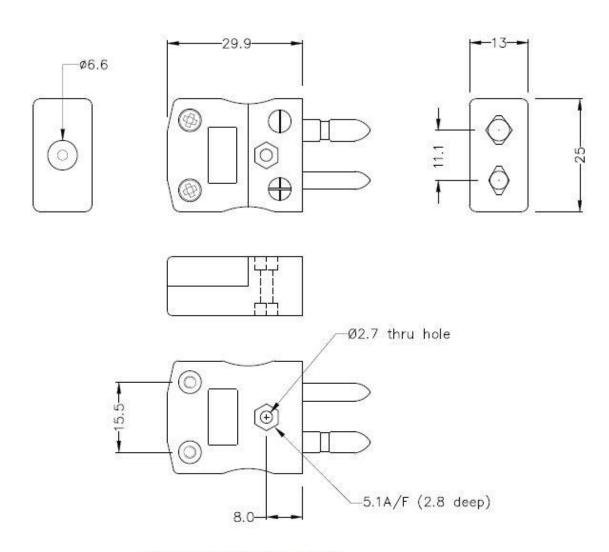

# Standard in-line Plug

(dimensions in mm)

RS Components is a leading provider for Automation and Control Gear, below is a selection of best selling products:

RS Components is a leading provider for Automation and Control Gear, below is a selection of best selling products: