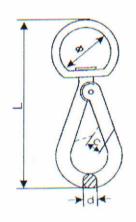

## Swivel Spring Hooks

| R.S. Reference<br>Number | O-J     | Dimensions mm |     |    |      | Finish             |
|--------------------------|---------|---------------|-----|----|------|--------------------|
|                          | L       | d             | c   | D. |      |                    |
| 470-755                  | SPS055Z | 66            | 5.5 | 6  | 15.5 | Bright Zinc Plated |
| 470-765                  | SPS060Z | 75            | 5.8 | 7  | 15.5 | Bright Zinc Plated |
| N/A                      | SPS080Z | 88            | 6.7 | 7  | 20   | Bright Zinc Plated |
| 470-761                  | SPS090Z | 102           | 7.9 | 9  | 22   | Bright Zinc Plated |
| 470-749                  | SPS100Z | 108           | 8.8 | 11 | 24   | Bright Zinc Plated |
| 470-759                  | SPS115Z | 115           | 9.4 | 11 | 24   | Bright Zinc Plated |