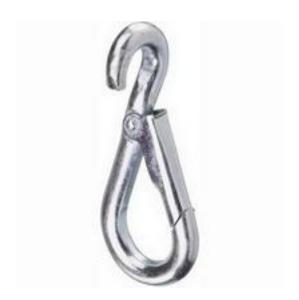

### **RS Pro Chain Link**

RS Stock No: 470-771

## **Product Details**

RS Pro chain link is made of steel with zinc plated finish.

#### **Features and Benefits**

- Sizes are link diameter x O/A length
- Spring hooks
- Comes in zinc plated steel finish

## **Specifications:**

| Finish        | Bright Zinc Plated |
|---------------|--------------------|
| Link Diameter | 10.5 mm            |
| Link Length   | 83 mm              |
| Material      | Steel              |
| Type          | Chain Link         |