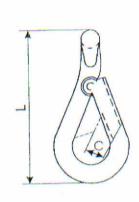

# Spring Hooks

| R.S. Reference<br>Number | O-J     | Dimensions mm |      |      | Finish             |
|--------------------------|---------|---------------|------|------|--------------------|
|                          |         | L             | C    | Ð    |                    |
| 470-743                  | SPC055Z | 56            | 5.5  | 7.5  | Bright Zinc Plated |
| 470-777                  | SPC060Z | 64            | 6.5  | 9    | Bright Zinc Plated |
| 470-771                  | SPC080Z | 83            | 10.5 | 12.5 | Bright Zinc Plated |
| 470-733                  | SPC090Z | 101           | 11   | 14   | Bright Zinc Plated |