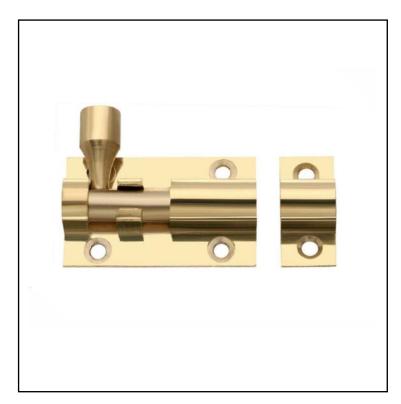

# RS PRO BARREL BOLTS - STRAIGHT - BRASS

RS Stock No.: 8938650,8938653,8938657

RS Professionally Approved Products bring to you professional quality parts across all product categories. Our product range has been tested by engineers and provides a comparable quality to the leading brands without paying a premium price.

## **Product Description**

Barrel bolts are ideal for adding security to external doors (garages/sheds for example), or increasing privacy for internal doors, such a bathroom or toilet. They are easy to fit, with a simple sliding bolt action, and can be fitted horizontally, or vertically (pointing up or down).