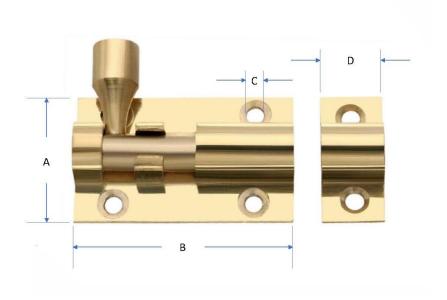

## Please view our full range listing below:

| RS Stock No | Finish | A (mm) | B (mm) | C (mm) | D (mm) |
|-------------|--------|--------|--------|--------|--------|
| 893 8650    | Brass  | 25     | 51     | 3      | 12     |
| 893 8653    | Brass  | 32     | 104    | 4      | 18     |
| 893 8657    | Brass  | 25     | 102    | 3      | 12     |