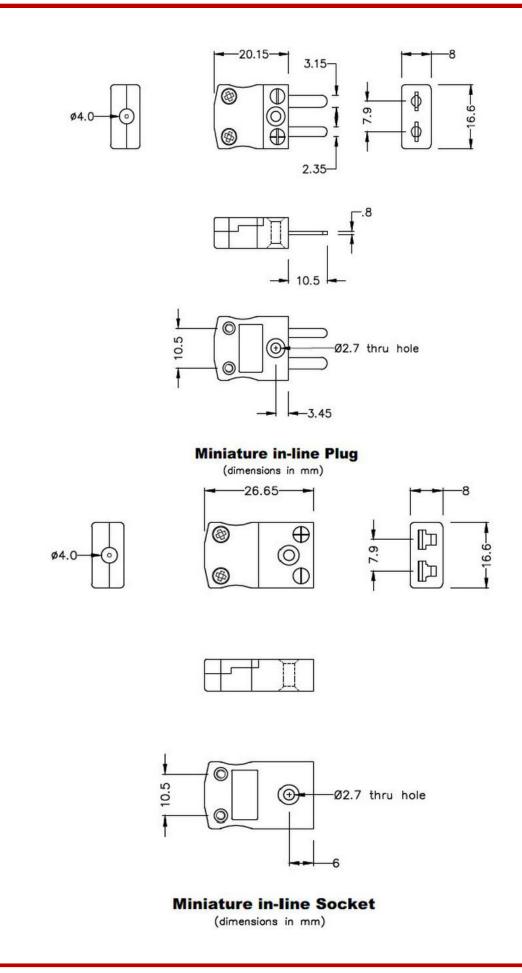

## **Product Description**

With flat pins to suit thermocouple type and ideal for general purpose use, all contacts are polarised to ensure correct connection. These connectors will accept thermocouple cable up to 4mm in diameter.

### **Specifications**

| Thermocouple Type | J ANSI        |
|-------------------|---------------|
| Connector Size    | Miniature     |
| Connector Type    | Plug & Socket |
| Colour            | Black         |
| Max. Temperature  | 220°C         |
| Pins              | Flat Pins     |
| +Positive Contact | Iron          |
| -Negative Contact | Copper Nickel |