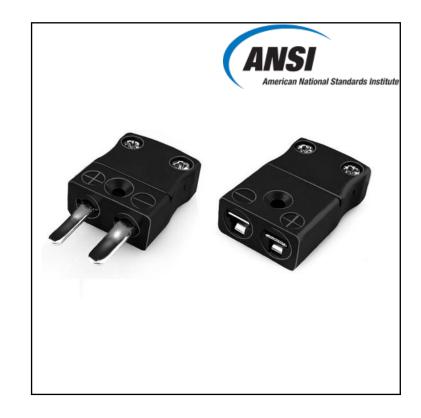

# RS PRO Miniature Thermocouple Connector Plug & Socket AM-J-M+F Type J ANSI

RS Stock No.: 220-9521

RS Professionally Approved Products bring to you professional quality parts across all product categories. Our product range has been tested by engineers and provides a comparable quality to the leading brands without paying a premium price.

## **Product Description**

With flat pins to suit thermocouple type and ideal for general purpose use, all contacts are polarised to ensure correct connection. These connectors will accept thermocouple cable up to 4mm in diameter.

### **Specifications**

| Thermocouple Type | J ANSI        |
|-------------------|---------------|
| Connector Size    | Miniature     |
| Connector Type    | Plug & Socket |
| Colour            | Black         |
| Max. Temperature  | 220°C         |
| Pins              | Flat Pins     |
| +Positive Contact | Iron          |
| -Negative Contact | Copper Nickel |