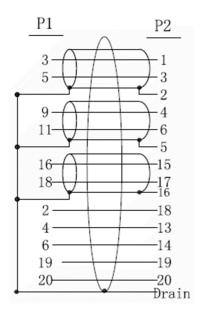

## RS PRO 2m Mini DisplayPort Male to VGA Male cable

**Stock number: 186-3045** 

Our RS PRO 2 metre Mini DisplayPort to VGA adapter comes with a 20 pin male MiniDP connector and a male VGA.

The connector hoods are made from black ABS and come with dust a cap to protect the MiniDP connector and a strain relief on the end of the hood to support the cable.

The SVGA connector is one of the most common video connectors found on computers. SVGA is an analogue signal which is slowly being replaced by digital cables such as HDMI and Displayport.

| 11 | 30P Black PVC                                              |
|----|------------------------------------------------------------|
| 10 | ∮ 1.5 H.S.T Black                                          |
| 9  | ∮ 1.0 H.S.T Black                                          |
| 8  | Mini DP M Dust cap                                         |
| 7  | HDB M Dust cap                                             |
| 6  | VGA M (miniDP/VGA M PCB) ABS Outer lower shell color;Black |
| 5  | VGA M (miniDP/VGA M PCB) ABS Outer shell color:Black       |
| 4  | #4-40UNC 2.8*58.25MM Nickel plated                         |
| 3  | 45P Black PVC                                              |
| 2  | mini DP TO VGA M gold plated (16.5*28.0*1.2MM) PCB+SMT     |
| 1  | MINI DP M TO M~32AWG~OD4,8mm~L=2m~Black~Gold plated        |