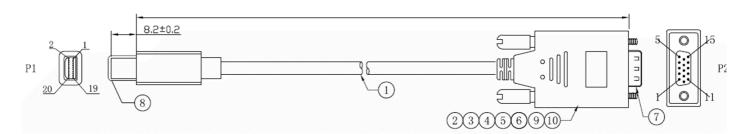

## RS PRO 2m Mini DisplayPort Male to VGA Male cable

**Stock number: 186-3045** 

Our RS PRO 2 metre Mini DisplayPort to VGA adapter comes with a 20 pin male MiniDP connector and a male VGA.

The connector hoods are made from black ABS and come with dust a cap to protect the MiniDP connector and a strain relief on the end of the hood to support the cable.

The SVGA connector is one of the most common video connectors found on computers. SVGA is an analogue signal which is slowly being replaced by digital cables such as HDMI and Displayport.

| 11 | 30P Black PVC                                              |
|----|------------------------------------------------------------|
| 10 | ∮ 1.5 H.S.T Black                                          |
| 9  | ∮ 1.0 H.S.T Black                                          |
| 8  | Mini DP M Dust cap                                         |
| 7  | HDB M Dust cap                                             |
| 6  | VGA M (miniDP/VGA M PCB) ABS Outer lower shell color;Black |
| 5  | VGA M (miniDP/VGA M PCB) ABS Outer shell color:Black       |
| 4  | #4-40UNC 2.8*58.25MM Nickel plated                         |
| 3  | 45P Black PVC                                              |
| 2  | mini DP TO VGA M gold plated (16.5*28.0*1.2MM) PCB+SMT     |
| 1  | MINI DP M TO M~32AWG~OD4,8mm~L=2m~Black~Gold plated        |