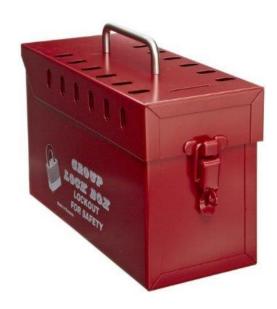

# 13 Lock Group Lock Box

RS, Professionally Approved Products, gives you professional quality parts across all products categories. Our range has been testified by engineers as giving comparable quality to that of the leading brands without paying a premium price.

#### Standard features:

- Team members may secure their assigned padlocks individually
- Keys of secured padlocks are placed inside the box
- Keys are only released once all padlocks have been removed
- Can hold up to 13 locks
- Made of heavy duty steel, powder-coated for extra rust resistance
- 13 total lock holes (12 on lid, plus lockable clamp on front)
- When used for storage, can hold up to 40 padlocks