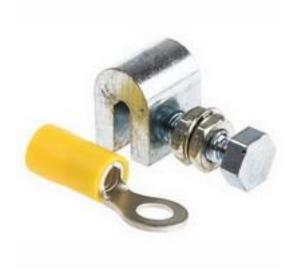

### RS Pro Earth Clamp Metal, 2.5 to 6mm<sup>2</sup> Wire Range

RS Stock No: 426-3126

#### **Product Details**

RS Pro earth clamp has wire range of 2.5 to 6 mm<sup>2</sup>. It provides simple and efficient earthing of radiators and structural steelwork without the need for drilling or dismantling the equipment. It is supplied with standard crimp terminals.

#### **Features and Benefits**

- 2.5 to 6 mm<sup>2</sup> wire range
- Offers simple and efficient earthing of radiators and structural steelwork
- Metal construction
- Supplied with standard crimp terminals