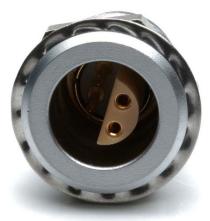

# Datasheet RS PRO Fixed receptacle (tag) Female 4 pin Solder Brass

Stock No: 209-5644

RS Pro's range of Chrome plated Brass push-pull locking connectors offer exceptional quality that is found in many cutting-edge connectors, including full 360° EMC shielding and high mating life. As has become standard within the RS Pro brand you can expect high quality products but at a reasonable price. These connectors are ideal for use in medical devices, testing equipment, audio equipment and other high-end indoor applications.

### **Features & Benefits:**

- Push-pull latching system
- Chrome plated Brass
- IP50
- 360° Screening for full EMC shielding
- 10A Current Rating