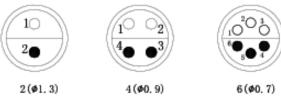

|
| Humidity                  | Up to 95% at 60°C |                      |
| Temperature range         | -55°C, +250°C     |                      |
| Resistance to vibration   | 10-2000Hz,15g     | IEC 60512-4 test 6d  |
| Shock resistance          | 100g, 6ms         | IEC 60512-4 test 6c  |
| Salt spray corrosion test | >96hrs            | IEC 60512-6 test 11f |
| Protection index (mated)  | IP50              | IEC 60529            |
| Climatical category       | 55/175/21         | IEC 60068-1          |

#### Electrical

| Characteristics |          | Value  | Standard      |
|-----------------|----------|--------|---------------|
| Shielding       | at 10MHZ | >75 dB | IEC 60619-1-3 |
| efficiency      | at 1GHZ  | >40 dB | IEC 60619-1-3 |





## **Dimensional line drawings**





## **Quality Standards**