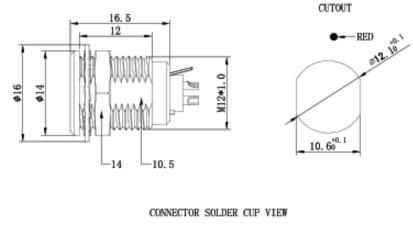

a     |
| Humidity                  | Up to 95% at 60°C |                      |
| Temperature range         | -55°C, +250°C     |                      |
| Resistance to vibration   | 10-2000Hz,15g     | IEC 60512-4 test 6d  |
| Shock resistance          | 100g, 6ms         | IEC 60512-4 test 6c  |
| Salt spray corrosion test | >96hrs            | IEC 60512-6 test 11f |
| Protection index (mated)  | IP50              | IEC 60529            |
| Climatical category       | 55/175/21         | IEC 60068-1          |

#### Electrical

| Characteristics |          | Value  | Standard      |
|-----------------|----------|--------|---------------|
| Shielding       | at 10MHZ | >75 dB | IEC 60619-1-3 |
| efficiency      | at 1GHZ  | >40 dB | IEC 60619-1-3 |





## **Dimensional line drawings**





## **Quality Standards**