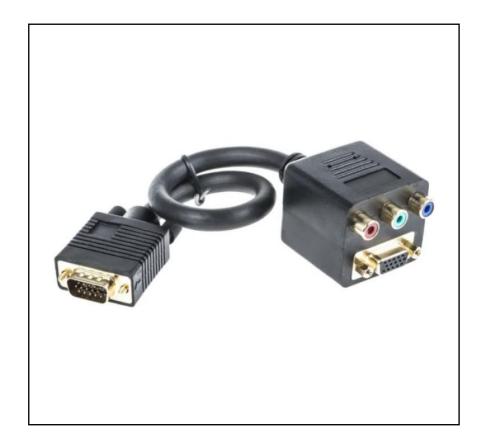

### **Features**

- Black
- Male to Female
- Gold Contact Plating
- Colour: Blue, Green, Red
- Male VGA to Female Phono

# RS PRO VGA to Female Phono, VGA, Adapter

RS Stock No.: 768-4169

RS PRO Professionally Approved Products bring to you professional quality parts across all product categories. Our product range has been tested by engineers and provides a comparable quality to the

#### **Product Description**

The RS PRO AV Adapter facilitate interconnections between common connectors. The "Splitter" adaptor is ideal for custom monitor set-ups of VGA Male to DVI-I Female applications.

#### **General Specifications**

| Туре                          | Video                          |
|-------------------------------|--------------------------------|
| End 1                         | 1x Male VGA                    |
| End 2                         | 3. Female Phono, 1. Female VGA |
| Number of Connectors End 1* & | End 1* = x1   End** 2 = x4     |
| 2**                           |                                |
| Body Orientation              | Straight                       |
| Contact Plating               | Gold                           |
| Colour                        | Blue, Green, Red               |