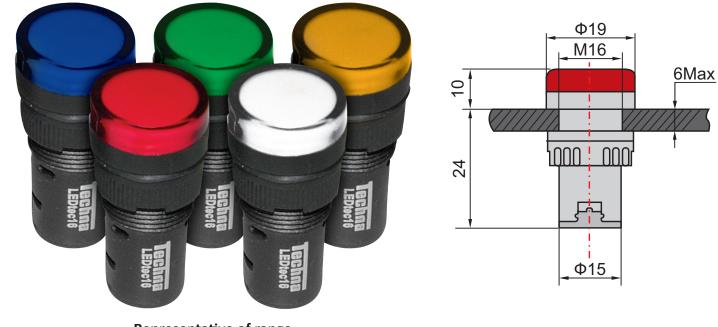

## Datasheet LED Indicator 16mm Red 230Vac

RS Stock Number: 909-2455

**Representative of range** 

## **Technical Specification**

| Colour                                | Red                    |
|---------------------------------------|------------------------|
| Nominal Voltage (V <sub>n</sub> )     | 230V ac                |
| Operating Voltage Range               | V <sub>n</sub> +/- 15% |
| Frequency (ac)                        | 50 - 60Hz              |
| Insulation Resistance                 | ≥ 2MΩ                  |
| Insulation Withstand                  | 2.5kVac, 1 minute      |
| Current Draw                          | ≤ 20mA                 |
| IP Rating (from front, panel mounted) | IP40                   |
| Brightness                            | ≥ 60 cd/m³             |
| Operational Life                      | 30,000 hours           |
| Relative Humidity                     | ≤ 98%                  |
| Operating Temperature Range           | -25°C to +55°C         |