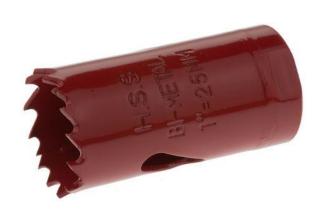

# RS Pro M3 HSS Teeth; Alloy Steel Body 25mm Bi-Metal Hole Saw

#### **RS Bi-metal hole saws**

Hardened cutting edge (6tpi alternate set) welded to a tough alloy steel body Bonded construction reduces possibility of shattering

For use with ferrous and non ferrous metals, plastics and wood to a depth of 32mm

## Specifications:

| Diameter | 25mm                           |
|----------|--------------------------------|
| Material | M3 HSS Teeth; Alloy Steel Body |
| Bimetal  | Yes                            |