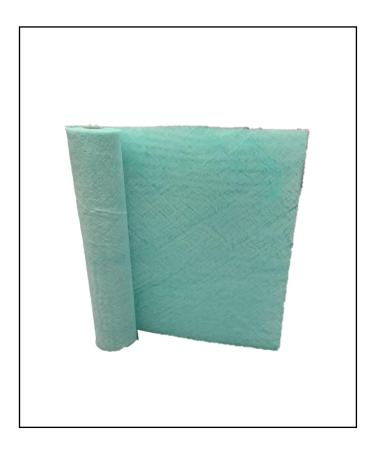

## RS PRO Paint Arrestor 1m 20m Roll 60mm thickness

RS Stock No.: 2560682

RS Professionally Approved Products bring to you professional quality parts across all product categories. Our product range has been tested by engineers and provides a comparable quality to the leading brands without paying a premium price.

## **Product Description**

Paint stop media is used as a filter to catch overspray in applications where paint or adhesives are in the air.