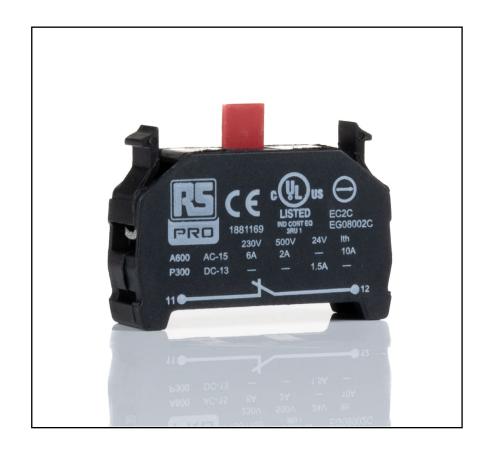

### **RS PRO 230V SPST Contact Block**

RS Stock No.: 188-1169

RS PRO Professionally Approved Products bring to you professional quality parts across all product categories. Our product range has been tested by engineers and provides a comparable quality to the leading brands without paying a premium price.

#### **Product Description**

The RS PRO 230V SPST Contact Block is a reliable single pole normally closed (SPNC) contact block to safely connect, insulate and ground wires protecting components and electrical circuits.

#### **General Specifications**

| Contacts      | NC            |
|---------------|---------------|
| Terminal      | Screw         |
| Actuation     | Sprung Return |
| Mounting Type | Clip          |
| Material      | Plastic       |