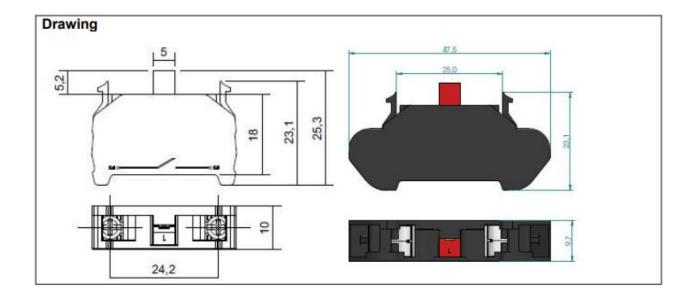

### **RS PRO 230V SPST Contact Block**

RS Stock No.: 188-1169

RS PRO Professionally Approved Products bring to you professional quality parts across all product categories. Our product range has been tested by engineers and provides a comparable quality to the leading brands without paying a premium price.

#### **Product Description**

The RS PRO 230V SPST Contact Block is a reliable single pole normally closed (SPNC) contact block to safely connect, insulate and ground wires protecting components and electrical circuits.