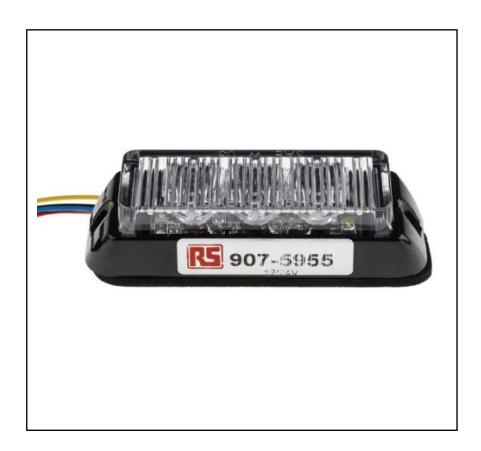

# RS PRO Amber LED Light Module, 12 V dc, 24 V dc, Flashing, Surface Mount, Wall Mount

RS Stock No.: 907-5955

RS Professionally Approved Products bring to you professional quality parts across all product categories. Our product range has been tested by engineers and provides a comparable quality to the leading brands without paying a premium price.

#### **Product Description**

Designed for simple surface mounting these LED Warning Lights Modules from our own RS PRO brand provide an impressive wide angle light output along with a working life in excess of 50,000 hours. A range of dual voltage that are compatible with both 12V and 24V power systems and combine low power consumption with multiple flash patterns.

#### **General Specifications**

| Lens                     | Polycarbonate                                                               |
|--------------------------|-----------------------------------------------------------------------------|
| Bulb Type                | LED                                                                         |
| Light Effect             | Flashing                                                                    |
| Lens Colour              | Amber                                                                       |
| Housing Colour           | Black                                                                       |
| Lamp Include             | Yes                                                                         |
| Multifunction            | Yes                                                                         |
| Number of flash patterns | 12                                                                          |
| Number of LED            | 3                                                                           |
| Special Features         | EMC Approved, Multiple Units Can be Linked for Synchronised/Alternate Flash |