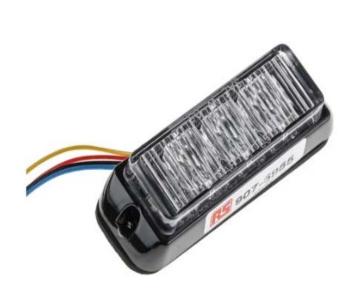

# RS PRO Amber LED Light Module, 12 V dc, 24 V dc, Flashing, Surface Mount, Wall Mount

RS Stock No.: 907-5955

RS Professionally Approved Products bring to you professional quality parts across all product categories. Our product range has been tested by engineers and provides a comparable quality to the leading brands without paying a premium price.

#### **Product Description**

Designed for simple surface mounting these LED Warning Lights Modules from our own RS PRO brand provide an impressive wide angle light output along with a working life in excess of 50,000 hours. A range of dual voltage that are compatible with both 12V and 24V power systems and combine low power consumption with multiple flash patterns.

#### **General Specifications**

| Lens                     | Polycarbonate                                                               |
|--------------------------|-----------------------------------------------------------------------------|
| Bulb Type                | LED                                                                         |
| Light Effect             | Flashing                                                                    |
| Lens Colour              | Amber                                                                       |
| Housing Colour           | Black                                                                       |
| Lamp Include             | Yes                                                                         |
| Multifunction            | Yes                                                                         |
| Number of flash patterns | 12                                                                          |
| Number of LED            | 3                                                                           |
| Special Features         | EMC Approved, Multiple Units Can be Linked for Synchronised/Alternate Flash |