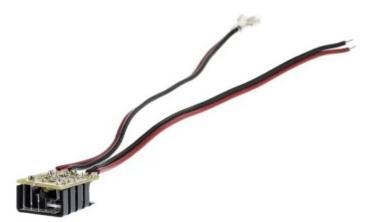

## Datasheet RS PRO, DC Motor Controller, Voltage Control, 6 - 15 V dc, 3 A, Freestanding

Stock No: 238-9816

## Specifications:

| Supply Voltage        | 6 – 15 v         |
|-----------------------|------------------|
| Current Rating        | 3 A              |
| Voltage Rating        | 6 – 15 V dc      |
| Compatible Motor Type | Brushed DC Motor |
| Mounting Style        | Freestanding     |
| Length                | 27mm             |
| Width                 | 34mm             |
| Depth                 | 18mm             |
| Weight                | 30g              |