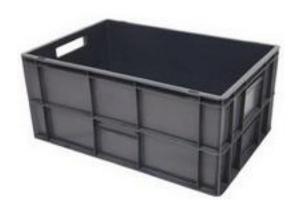

### RS Pro 52L Grey Storage Box, 600mm x 400mm x 270mm

RS Stock No: 725-9170

#### **Product Details**

RS Pro euro container in grey colour, is of 52 litre capacity and measures  $600 \times 400 \times 270 \text{ mm}$ . Robust and interstackable, high density PP container is ideal for protective storage of goods in transport.