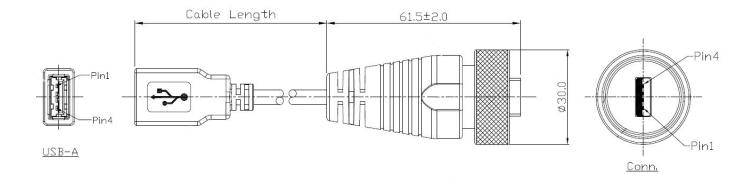

lug with 2m Cable to USB-A 2.0 Socket



The RS PRO series of waterproof metal USB-A connectors are a range of ruggedised IP68 connectors designed to be used outdoors or in harsher industrial environments. Designed to fit panel cut outs of 25.5mm the metal USB-A series also comes with rear potting on the panel mount connectors. This ensures your panel is still sealed to an IP68 rating even when the connector is unmated, and the sealing cap is not connected. The threaded mating allows for a secure connection while the Gold-plated contacts and USB Version 2.0 ensures 480Mbps data speeds.

### **Features & Benefits:**

- Nickel Plated Zinc Alloy Housing
- IP68
- Threaded Mating
- USB-A 2.0
- Speeds up to 480Mbps

# **Quality Standards**









# **Dimensional line drawings**

### 231-7938





Wiring Diagram