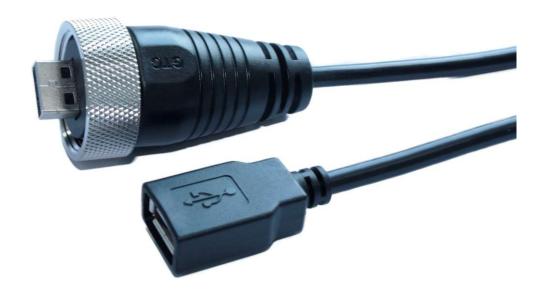

# RS PRO IP68 USB-A 2.0 – Metal Cable Mount Plug with 2m Cable to USB-A 2.0 Socket

The RS PRO series of waterproof metal USB-A connectors are a range of ruggedised IP68 connectors designed to be used outdoors or in harsher industrial environments. Designed to fit panel cut outs of 25.5mm the metal USB-A series also comes with rear potting on the panel mount connectors. This ensures your panel is still sealed to an IP68 rating even when the connector is unmated, and the sealing cap is not connected. The threaded mating allows for a secure connection while the Gold-plated contacts and USB Version 2.0 ensures 480Mbps data speeds.

### **Features & Benefits:**

- Nickel Plated Zinc Alloy Housing
- IP68
- Threaded Mating
- USB-A 2.0
- Speeds up to 480Mbps