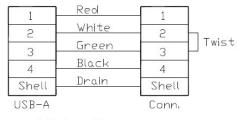

g with 2m Cable to USB-A 2.0 Socket



The RS PRO series of waterproof metal USB-A connectors are a range of ruggedised IP68 connectors designed to be used outdoors or in harsher industrial environments. Designed to fit panel cut outs of 25.5mm the metal USB-A series also comes with rear potting on the panel mount connectors. This ensures your panel is still sealed to an IP68 rating even when the connector is unmated, and the sealing cap is not connected. The threaded mating allows for a secure connection while the Gold-plated contacts and USB Version 2.0 ensures 480Mbps data speeds.

### **Features & Benefits:**

- Nickel Plated Zinc Alloy Housing
- IP68
- Threaded Mating
- USB-A 2.0
- Speeds up to 480Mbps

# **Quality Standards**









# **Dimensional line drawings**

### 231-7938





Wiring Diagram