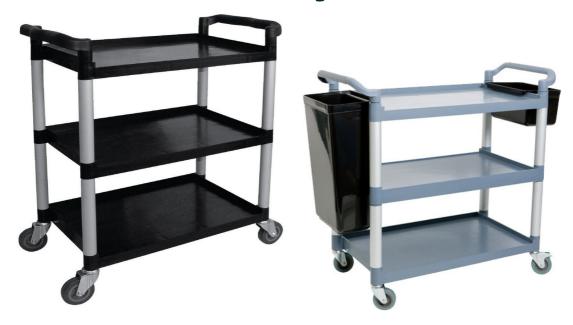

# Service Trolley – 3TT

## 3 TIERS 4-WHEELS HIGH QUALITY INJECTION MOLDED POLYPROPYLENE (PP) TROLLEY

Ergonomic design, user friendly and attractive appearance. This cart resists dents, scratches, stains and rust. Smooth finishing make this trolley easy-to-clean. Equipped with swivel castor wheels, this versatile utility cart moves equipment and heavy loads easily in any environment. It also act as a mobile workbench.

## **FEATURE:**

- Material Construction: Good quality high injection molded *PP* with strong *Aluminum* frame. Environment friendly made with recyclable material.
- Approx. Overall Dimensions (mm): 860 W x 415 D x 885 Ht
- 04nos x 4" swivel castor wheels (non-locking)
- Each Shelve Working Surface (mm): 620 x 400
- Maximum Load Per Tray (kg): 50 +/-
- Tray-to-Tray (mm): 340
- Tare Weight (kg): 11 +/-
- Available colours: Grey & Black.

#### Optional Add-on: Side Hanging Bin

- Short Dim (mm): 330 W x 230 D x 175 Ht
- Long Dim (mm): 330 W x 225 D x 560 Ht