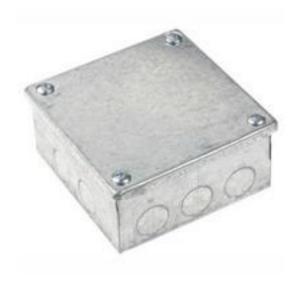

### RS Pro Steel Galvanised Adaptable Box, 5 Knockouts 100mm x 100 mm x 50mm RS Stock No: 763-9248

### **Product Details**

RS Pro adaptable box is made from corrosion-resistant galvanised steel for durability. This 5 knockouts adaptable box measures 100 x 100 x 50 mm. The lids are secured by M5 x 8 mm mushroom-head screws.

#### **Features and Benefits**

- Made from galvanised steel
- Number of knockouts: 5
- Lids are secured by M5 x 8 mm mushroom head screws