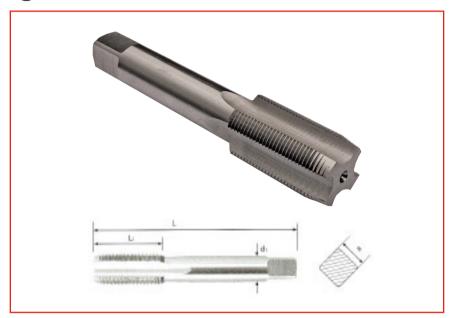

## Datasheet RS Pro Taps Metric Fine Straight Flute: Second Cutting

RS Stock No: 522-7654

## **Specifications:**

Taps Metric Fine Straight Flute Second Style Suitable for hand and machine tapping of through holes Manufactured to ISO 529 Tolerance Class 2 for 6H fit Silver finish

| RS       | Manufacturers | Size | d1    | L1   | L    | а    |
|----------|---------------|------|-------|------|------|------|
| Code     | Code          |      | (mm)  | (mm) | (mm) | (mm) |
| 522-7654 | 21-505-782    | M20  | 13.95 | 39   | 112  | 11.1 |

| RS       | Size | Pitch | Major    | Minor    | Thread | Tapping | Clearance |
|----------|------|-------|----------|----------|--------|---------|-----------|
| Code     |      | (mm)  | Dia (mm) | Dia (mm) | Depth  | Drill   | Drill     |
| 522-7654 | M20  | 1.50  | 20.00    | 18.180   | 0.920  | 18.5    | 20.25     |