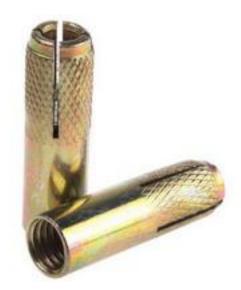

# RS Pro Steel Drop-In Anchor M10, fixing hole diameter 12mm, length 40mm

RS Stock No: 622-2133

#### **Product Details**

RS Pro stainless steel drop-in anchor with M10 threading size, is compatible with concrete with a compressive strength greater than 20 N/mm2. This anchor measures 40 mm long and is suitable for 12 mm fixing hole diameter.