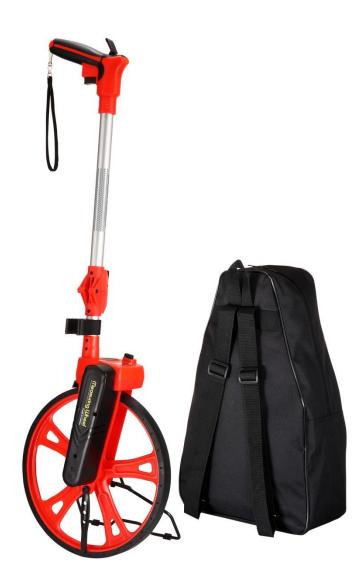

Datasheet Stock No. 175-5055 RS RPO Digit Display Folding Measuring Wheel 12"

## Feature:

Big sight digit display: Size 7mm\*4.5mm Precise & Light Weight Folds down to 1/2 its size Balanced, inline design, Sturdy Doule-fold hanble with TPR pistol grip Trigger brake and counter control at the handle Re-set on the bottom Hi-traction TPR tire Firm and solid kickstand Carry bag included Digit Display