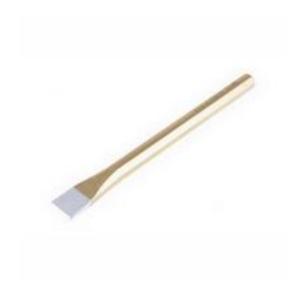

## RS Pro 23 mm Chrome Vanadium Steel Masonry Chisel

RS Stock No: 467-6594

#### **Product Details**

RS Pro chisel is made from chrome vanadium air-hardened steel and, it is 23 mm wide. It is a 1-piece masonry chisel type and has octagonal grip shank and painted gold. It has multi coating of impact head and virtually rules out chipping and swelling. The chisel meets DIN 7254, DIN 7255 and DIN 7256 standards.

## **Features and Benefits**

- · Silver-coloured chisel blades
- Octagonal grip shank, painted gold
- Chisels made from chrome-vanadium air-hardened steel
- Multi-coating of impact head virtually rules out chipping and swelling