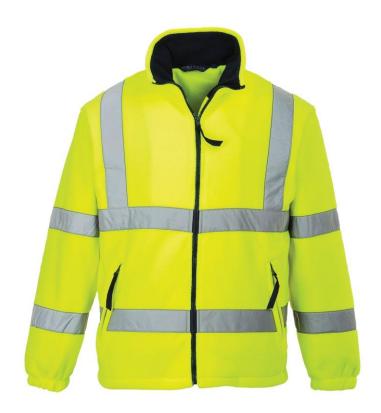

### **Product Information:**

Our Hi-Vis Fleece guarantees to keep you safe, visible and warm on cold windy days. Features include an internal patch pocket, two secure side pockets with zips and an elasticated drawcord waist for a more comfortable fit.

#### **Materials:**

Shell Fabric: 100% Polyester, AntiPill finish Fleece 300g

Lining Fabric: Body: 100% Polyester Mesh 60g

Sleeve: 100% Polyester Taffeta 60g

### Features:

- CE certified
- Anti-pill durable fleece fabric
- Reflective tape for increased visibility
- Interactive zip for added functionality
- Elasticated cuffs for a secure fit
- Elastic waist with toggle for a secure and comfortable fit
- 3 pockets for ample storage
- 50+ UPF rated fabric to block 98% of UV rays