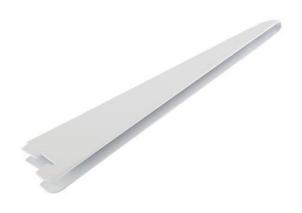

# RS Pro Steel White Modular Shelving Wall Mount Bracket x 220mm

# Product Details Bracket

#### **Wall Mounting Shelving**

A versatile modular wall mounted steel shelving system finished in durable white epoxy paint. The shelving is easy to construct, extend or alter with brackets which securely lock into the strong double slotted uprights, which provide shelf adjustment at approximately 30mm increments. Steel 1000mm long shelves in 4 widths are available, alternatively wood or composite shelves may be used. Also available are book end/shelf end supports.