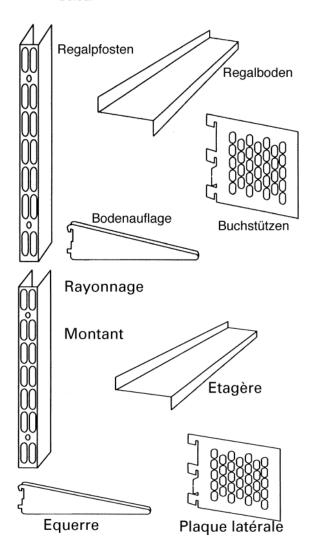

#### **Wall Mounting Shelving**

A versatile modular wall mounted steel shelving system finished in durable white epoxy paint. The shelving is easy to construct, extend or alter with brackets which securely lock into the strong double slotted uprights, which provide shelf adjustment at approximately 30mm increments. Steel 1000mm long shelves in 4 widths are available, alternatively wood or composite shelves may be used. Also available are book end/shelf end supports.