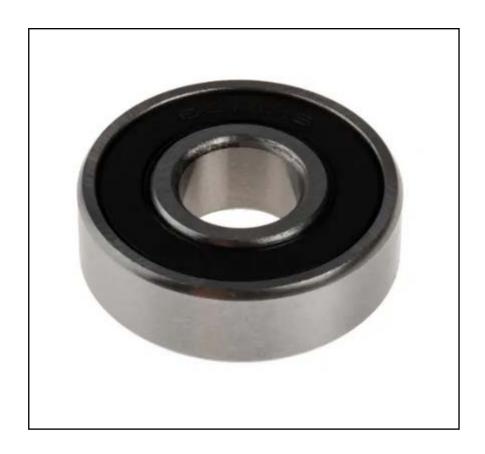

# 12mm Deep Groove Ball Bearing 32mm O.D

RS Stock No.: 261-2608

RS PRO Professionally Approved Products bring to you professional quality parts across all product categories. Our product range has been tested by engineers and provides a comparable quality to the leading brands without paying a premium price.

## **Product Description**

A range of RS PRO single row, deep groove ball bearings, offering versatility and overall high performance. RS PRO sealed ball bearings are fitted with two synthetic rubber seals to prevent dirt and other items entering the bearing. These ball bearings are primarily intended for use where the inner ring rotates.